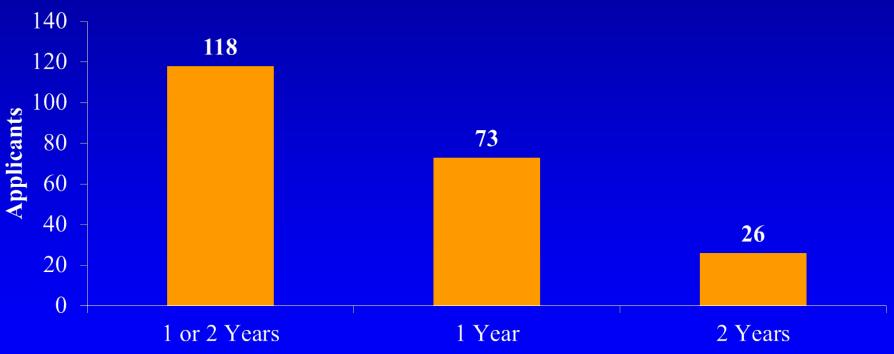

#### **Fellowship Length**

Applicants = 217 1 or 2 Years = 54%, 1 Year = 34%, 2 Years = 12%