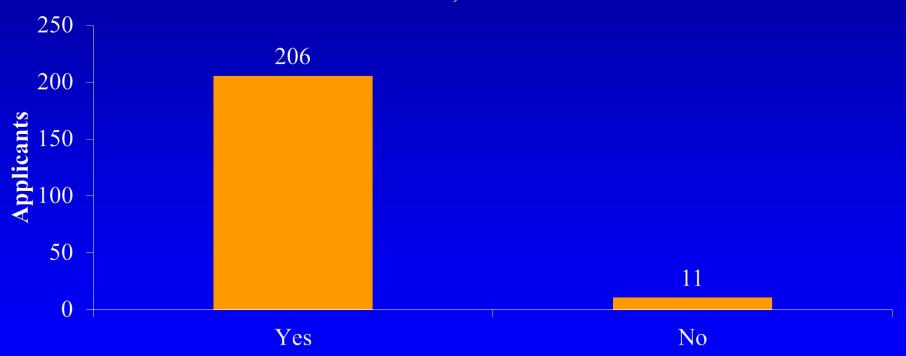

## Residency Complete Before Starting Fellowship?

Applicants = 217Yes = 95%, No = 5%