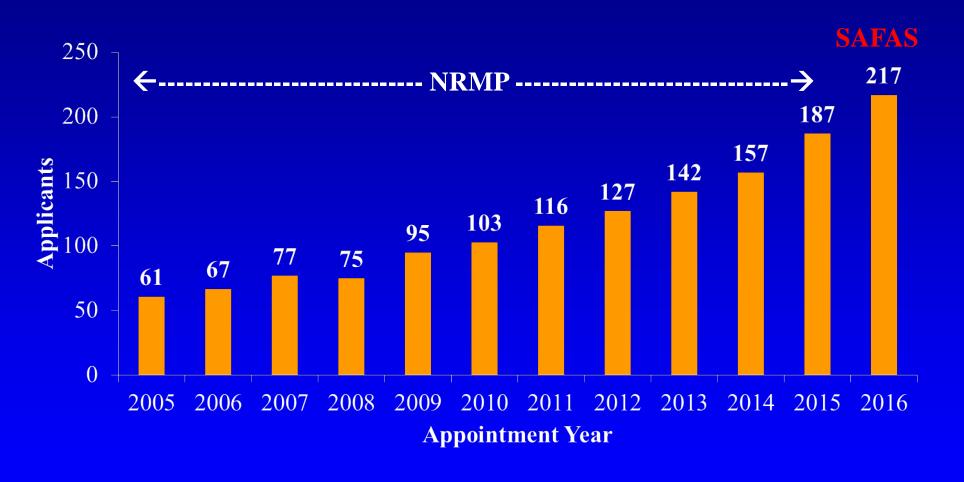

ection
- ✓ Strong Password Enforcement
- ✓ Automatically Lock Out Bad Users & Bots

#### **SCCPDS Home Page**



#### **SAFAS History**

- 11/2013: Initial BOD discusssion on standard application
- 12/2013: Proposal for Fellowship Application Service
- 02/2014: SAFAS "under construction"
- 05/2014: Initial beta testing
- 02/2015: Abandoned freelance developer
- 02/2015: Contracted with professional developer
- 03/2015: SAFAS launch

#### **FluidReview**

• Leading online application management platform on the Web, powering the application processes of organizations, educational institutions, and foundations around the world.



#### SurveyMonkey

- FluidReview is a subsidiary company of SurveyMonkey
  - World's leading online survey platform



#### **SAFAS Home Page**



#### Applicants



#### **SAFAS** Analytics



#### NRMP Match?





## Residency Complete Before Starting Fellowship?

Applicants = 217Yes = 95%, No = 5%



#### Fellowship Type





#### **Fellowship Length**

Applicants = 217 1 or 2 Years = 54%, 1 Year = 34%, 2 Years = 12%



#### Gender



#### **Medical Degree**



#### **Specialty**





#### **Current Address State**





#### Year of Birth



#### **Top 24 Programs**

#### **Number of Applicants**



#### **SAFAS Home Page**



#### **Applicant Instructions**



#### **Applicant Home Page**











#### **Application Form**



#### **Application Form**



#### **Program Selection Form**



#### **Program Selection Form**



#### **Program Selection Form**



## **Program Selection Form**



## Recommender Page



## Recommender Page



## Review