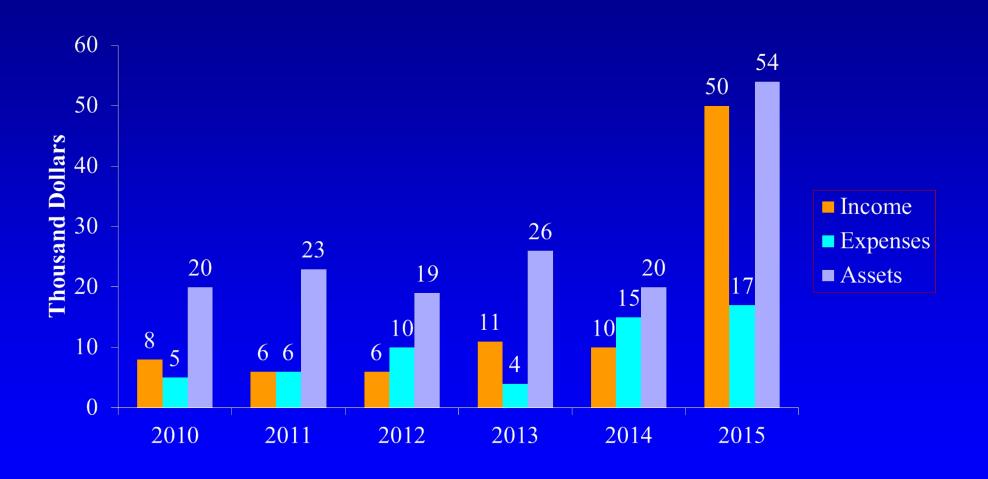

## **Balance Sheet**

**Surgical Critical Care Program Directors Society** 

2015 Balance Sheet and 2016 Proposed Budget

(As of October 5, 2015)

|                             |                                                      | 2013 Estimated | 2014 Actual                  |            | 2015 Actual                         |                                     | 2016 Proposed                       |                                     |
|-----------------------------|------------------------------------------------------|----------------|------------------------------|------------|-------------------------------------|-------------------------------------|-------------------------------------|-------------------------------------|
| DATES                       |                                                      | 10/01/2013     | (10/01/2013 -<br>09/30/2014) | 10/01/2014 | (10/01/2014 -<br>09/30/2015)        | 10/01/2015                          | (10/01/2015 -<br>09/30/2016)        | 10/01/2016                          |
| ASSETS                      | Bank Account PayPal Account Investments Total Assets | 25,581.15      |                              | 20,477.78  |                                     | 15,883.16<br>38,080.00<br>53,963.16 | ,                                   | 28,968.83<br>30,000.00<br>58,968.83 |
| INVESTMENTS<br>Mutual Funds |                                                      |                |                              |            |                                     |                                     | 30,000.00                           | ]                                   |
| INCOME                      | Membership Dues<br>SAFAS Receipts<br>Total Income    |                | 9,875.00<br>9,875.00         |            | 13,500.00<br>36,780.00<br>50,280.00 |                                     | 13,000.00<br>37,000.00<br>50,000.00 |                                     |

## **Balance Sheet**

| EXPENSES                |           |           |           | 1        |
|-------------------------|-----------|-----------|-----------|----------|
| Annual Meeting          | 5,792.93  | 6,627.12  | 6,684.93  | i        |
| Website Upgrade         | 3,152.28  |           |           | i        |
| SAFAS Development       | 4,000.00  |           |           | ĺ        |
| Website Security        | 1,710.00  | 990.00    | 990.00    | i        |
| Conference Calls        | 323.16    | 1.34      |           | ĺ        |
| SCCPDS Administration   |           | 141.54    | 200.00    | i        |
| FluidReview Access      |           | 9,000.00  | 9,000.00  | i        |
| Website Hosting         |           | 34.62     | 119.40    | L        |
| Strategic Initiatives   |           |           | 20,000.00 | П        |
| SAFAS Administrator     |           |           | 3,000.00  | i I      |
| Applicant Reimbursement |           |           | 3,000.00  | i        |
| Total Expenses          | 14,978.37 | 16,794.62 | 44,994.33 | ř        |
|                         |           |           |           | <u> </u> |
|                         |           |           |           |          |