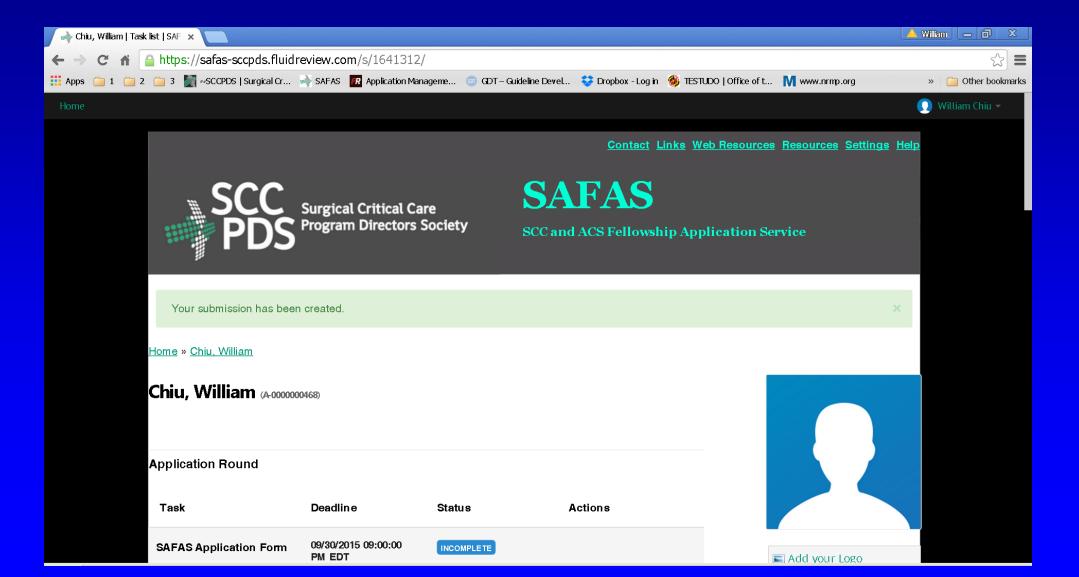

ion processes of organizations, educational institutions, and foundations around the world.



#### SurveyMonkey

- FluidReview is a subsidiary company of SurveyMonkey
  - World's leading online survey platform



#### **SAFAS Home Page**



#### Applicants



#### **SAFAS** Analytics



#### NRMP Match?





## Residency Complete Before Starting Fellowship?

Applicants = 217Yes = 95%, No = 5%



#### Fellowship Type





#### **Fellowship Length**

Applicants = 217 1 or 2 Years = 54%, 1 Year = 34%, 2 Years = 12%



#### Gender



#### **Medical Degree**



#### **Specialty**





#### **Current Address State**





#### Year of Birth



#### **Top 24 Programs**

#### **Number of Applicants**



#### **SAFAS Home Page**



#### **Applicant Instructions**



#### **Applicant Home Page**











#### **Application Form**



#### **Application Form**



#### **Program Selection Form**



#### **Program Selection Form**



#### **Program Selection Form**



## **Program Selection Form**



## Recommender Page



## Recommender Page



## Reviewer Home Page



## Reviewer Home Page



## SAFAS Users



#### **SAFAS Administrator**

- SAFAS Administrator
- SCCPDS Webmaster

- Dora Russell
- webmaster@sccpds.org
- (410) 328-9878

### **Administrator Dashboard**



## **Activity Feed**



## **Configure Settings**



## Workflow Designer



## Manage Users



#### **Assume Role**



## Manage Applicants



## Manage Application



## Manage Reviewers



## **Manage Teams**



## **Analyze Data**



#### **Contact Administrator**



#### **SAFAS Administrator**



## **Open / Clo