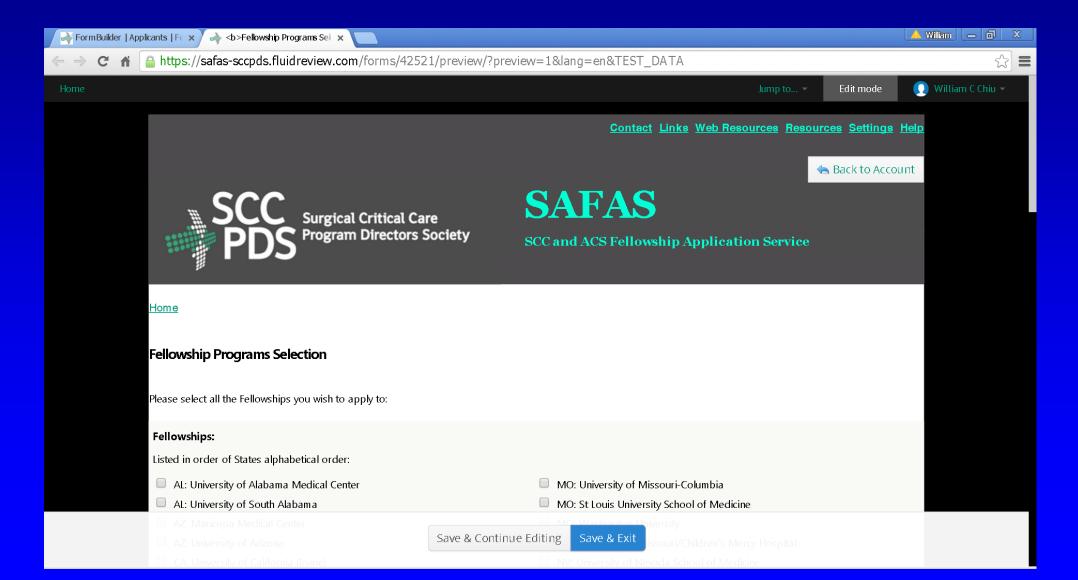

SurveyMonkey

- FluidReview is a subsidiary company of SurveyMonkey
  - World's leading online survey platform



#### **SAFAS Home Page**



#### Applicants



#### **SAFAS** Analytics



#### NRMP Match?





## Residency Complete Before Starting Fellowship?

Applicants = 217Yes = 95%, No = 5%



#### Fellowship Type





#### **Fellowship Length**

Applicants = 217 1 or 2 Years = 54%, 1 Year = 34%, 2 Years = 12%



#### Gender



#### **Medical Degree**



#### **Specialty**





#### **Current Address State**





#### Year of Birth



#### **Top 24 Programs**

#### **Number of Applicants**



#### **SAFAS Home Page**



#### **Applicant Instructions**



#### **Applicant Home Page**











#### **Application Form**



#### **Application Form**



#### **Program Selection Form**



#### **Program Selection Form**



#### **Program Selection Form**



## **Program Selection Form**



## Recommender Page



## Recommender Page



## Reviewer Home Page



## Reviewer Home Page



## SAFAS Users



#### **SAFAS Administrator**

- SAFAS Administrator
- SCCPDS Webmaster

- Dora Russell
- webmaster@sccpds.org
- (410) 328-9878

### **Administrator Dashboard**



## **Activity Feed**



## **Configure Settings**



## Workflow Designer



## Manage Users



#### **Assume Role**



## Manage Applicants



## Manage Application



## Manage Reviewers



## **Manage Teams**



## **Analyze Data**



#### **Contact Administrator**



#### **SAFAS Administrator**



## **Open / Close Dates**

• Proposal:

- Close: December 1 annually

- Offline: 1 month for archiving / updating