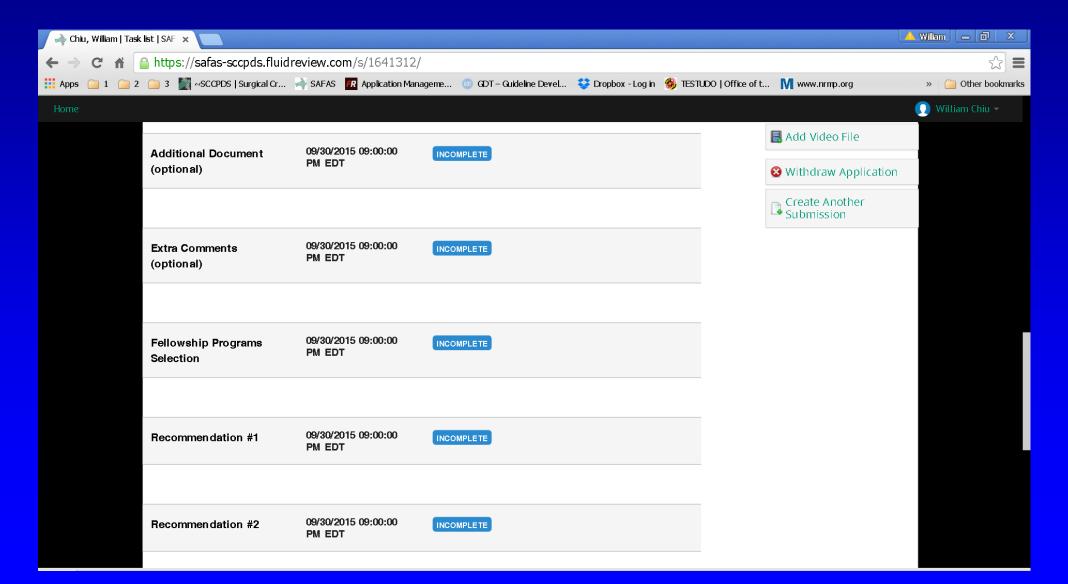

processes of organizations, educational institutions, and foundations around the world.



#### SurveyMonkey

- FluidReview is a subsidiary company of SurveyMonkey
  - World's leading online survey platform



#### **SAFAS Home Page**



#### Applicants



#### **SAFAS** Analytics



#### NRMP Match?





## Residency Complete Before Starting Fellowship?

Applicants = 217Yes = 95%, No = 5%



#### Fellowship Type





#### **Fellowship Length**

Applicants = 217 1 or 2 Years = 54%, 1 Year = 34%, 2 Years = 12%



#### Gender



#### **Medical Degree**



#### **Specialty**





#### **Current Address State**





#### Year of Birth



#### **Top 24 Programs**

#### **Number of Applicants**



#### **SAFAS Home Page**



#### **Applicant Instructions**



#### **Applicant Home Page**











#### **Application Form**



#### **Application Form**



#### **Program Selection Form**



#### **Program Selection Form**



#### **Program Selection Form**



## **Program Selection Form**



## Recommender Page



## Recommender Page



## Reviewer Home Page



## Reviewer Home Page



## SAFAS Users



#### **SAFAS Administrator**

- SAFAS Administrator
- SCCPDS Webmaster

- Dora Russell
- webmaster@sccpds.org
- (410) 328-9878

### **Administrator Dashboard**



## **Activity Feed**



## **Configure Settings**



## Workflow Designer



## Manage Users



#### **Assume Role**



## Manage Applicants



## Manage Application



## Manage Reviewers



## **Manage Teams**



## **Analyze Data**



#### **Contact Administrator**



#### **SAFAS Administrator**



## **Open / Close D