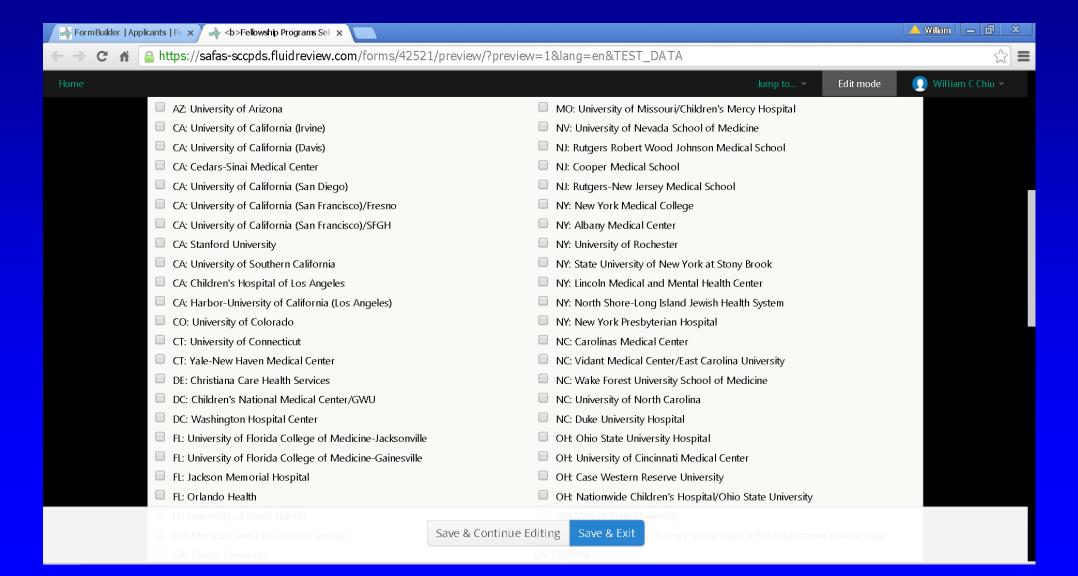

ubsidiary company of SurveyMonkey
  - World's leading online survey platform



#### **SAFAS Home Page**



#### Applicants



#### **SAFAS** Analytics



#### NRMP Match?





## Residency Complete Before Starting Fellowship?

Applicants = 217Yes = 95%, No = 5%



#### Fellowship Type





#### **Fellowship Length**

Applicants = 217 1 or 2 Years = 54%, 1 Year = 34%, 2 Years = 12%



#### Gender



#### **Medical Degree**



#### **Specialty**





#### **Current Address State**





#### Year of Birth



#### **Top 24 Programs**

#### **Number of Applicants**



#### **SAFAS Home Page**



#### **Applicant Instructions**



#### **Applicant Home Page**











#### **Application Form**



#### **Application Form**



#### **Program Selection Form**



#### **Program Selection Form**



#### **Program Selection Form**



## **Program Selection Form**



## Recommender Page



## Recommender Page



## Reviewer Home Page



## Reviewer Home Page



## SAFAS Users



#### **SAFAS Administrator**

- SAFAS Administrator
- SCCPDS Webmaster

- Dora Russell
- webmaster@sccpds.org
- (410) 328-9878

### **Administrator Dashboard**



## **Activity Feed**



## **Configure Settings**



## Workflow Designer



## Manage Users



#### **Assume Role**



## Manage Applicants



## Manage Application



## Manage Reviewers



## **Manage Teams**



## **Analyze Data**



#### **Contact Administrator**



#### **SAFAS Administrator**



## **Open / Close Dates**

• Proposal:

- Close: December 1 annually

- Offline: 1 month for archiving / updating

- Open: January 2 annually

## E-m