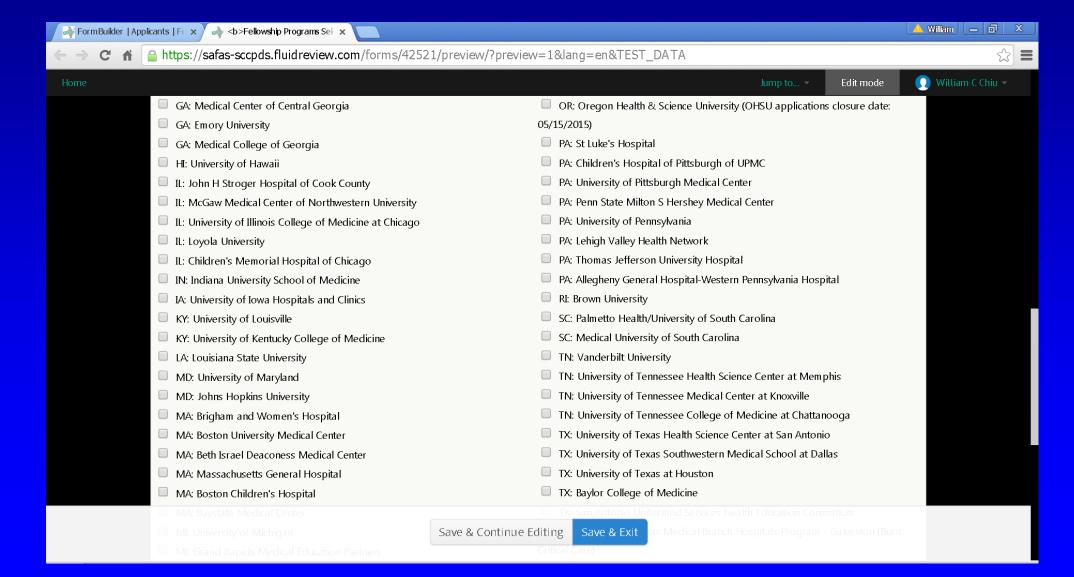

- World's leading online survey platform



#### **SAFAS Home Page**



#### Applicants



#### **SAFAS** Analytics



#### NRMP Match?





## Residency Complete Before Starting Fellowship?

Applicants = 217Yes = 95%, No = 5%



#### Fellowship Type





#### **Fellowship Length**

Applicants = 217 1 or 2 Years = 54%, 1 Year = 34%, 2 Years = 12%



#### Gender



#### **Medical Degree**



#### **Specialty**





#### **Current Address State**





#### Year of Birth



#### **Top 24 Programs**

#### **Number of Applicants**



#### **SAFAS Home Page**



#### **Applicant Instructions**



#### **Applicant Home Page**











#### **Application Form**



#### **Application Form**



#### **Program Selection Form**



#### **Program Selection Form**



#### **Program Selection Form**



## **Program Selection Form**



## Recommender Page



## Recommender Page



## Reviewer Home Page



## Reviewer Home Page



## SAFAS Users



#### **SAFAS Administrator**

- SAFAS Administrator
- SCCPDS Webmaster

- Dora Russell
- webmaster@sccpds.org
- (410) 328-9878

### **Administrator Dashboard**



## **Activity Feed**



## **Configure Settings**



## Workflow Designer



## Manage Users



#### **Assume Role**



## Manage Applicants



## Manage Application



## Manage Reviewers



## **Manage Teams**



## **Analyze Data**



#### **Contact Administrator**



#### **SAFAS Administrator**



## **Open / Close Dates**

• Proposal:

- Close: December 1 annually

- Offline: 1 month for archiving / updating

- Open: January 2 annually

## E-mail Triggers

• Applicants:

- Appl