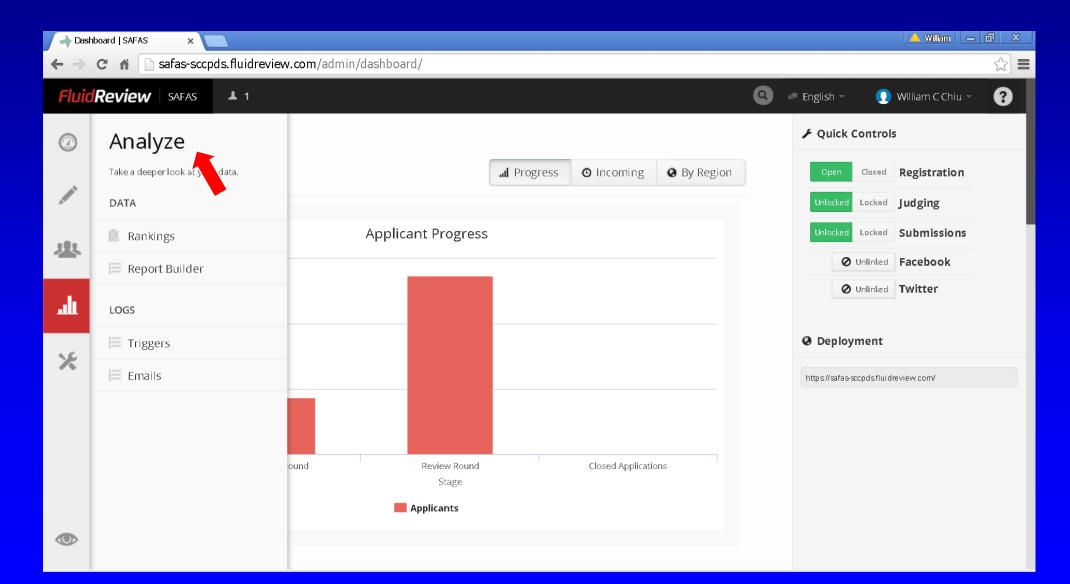

Home Page**



#### **Applicant Instructions**



#### **Applicant Home Page**











#### **Application Form**



#### **Application Form**



#### **Program Selection Form**



#### **Program Selection Form**



#### **Program Selection Form**



## **Program Selection Form**



## Recommender Page



## Recommender Page



## Reviewer Home Page



## Reviewer Home Page



## SAFAS Users



#### **SAFAS Administrator**

- SAFAS Administrator
- SCCPDS Webmaster

- Dora Russell
- webmaster@sccpds.org
- (410) 328-9878

### **Administrator Dashboard**



## **Activity Feed**



## **Configure Settings**



## Workflow Designer



## Manage Users



#### **Assume Role**



## Manage Applicants



## Manage Application



## Manage Reviewers



## **Manage Teams**



## **Analyze Data**



#### **Contact Administrator**



#### **SAFAS Administrator**



## **Open / Close Dates**

• Proposal:

- Close: December 1 annually

- Offline: 1 month for archiving / updating

- Open: January 2 annually

## E-mail Triggers

• Applicants:

- Application submitted
- Each LOR uploaded
- Each SLOR uploaded

## E-mail Triggers

• Reviewers:

- Each application submitted for your Program
- Each LOR uploaded
- Each SLOR uploaded

## E-mail Triggers

#### • Proposal:

- No change in automated E-mail notifications
- Unable to individualize triggers
- Reviewers may unsubscribe to E-mail notifications

## **Treasurer's Report**



## **Balance Sheet**

**Surgical Critical Care Program Directors Society** 

2015 Balance Sheet and 2016 Proposed Budget

(As of October 5, 2015)

|