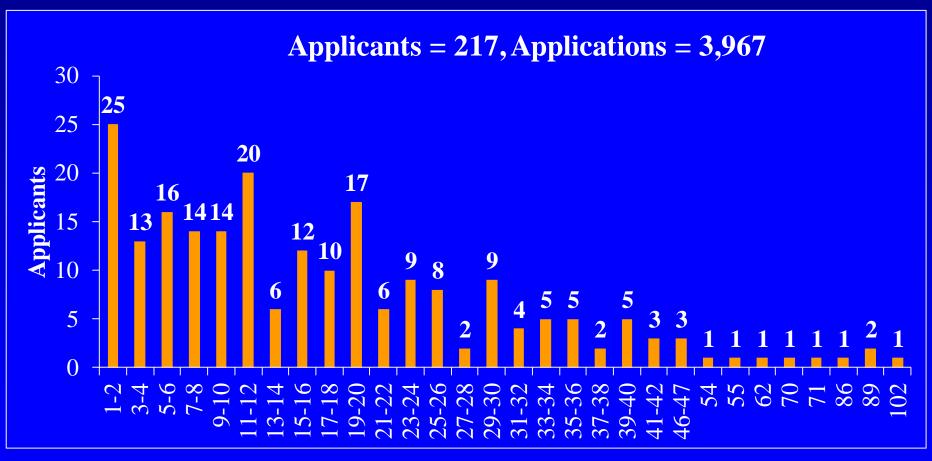

| 15,883.16<br>38,080.00<br>53,963.16 | ,                                   | 28,968.83<br>30,000.00<br>58,968.83 |
| INVESTMENTS<br>Mutual Funds |                                                      |                |                              |            |                                     |                                     | 30,000.00                           | ]                                   |
| INCOME                      | Membership Dues<br>SAFAS Receipts<br>Total Income    |                | 9,875.00<br>9,875.00         |            | 13,500.00<br>36,780.00<br>50,280.00 |                                     | 13,000.00<br>37,000.00<br>50,000.00 |                                     |

# SAFAS: 2015 Applicants Number of Programs Selected



#### **ERAS**



## **Applicant Cost**

| Programs   | ERAS       | SAFAS             |
|------------|------------|-------------------|
| Up to 10   | \$ 105     | \$ 10 each        |
| 11 – 20    | \$ 11 each | <b>\$ 10 each</b> |
| 21 – 30    | \$ 15 each | <b>\$ 10 each</b> |
| 31 or more | \$ 26 each | <b>\$ 10 each</b> |

## 2015 Revenue Comparison



## **Balance Sheet**

| EXPENSES                |           |           |           | 1        |
|-------------------------|-----------|-----------|-----------|----------|
| Annual Meeting          | 5,792.93  | 6,627.12  | 6,684.93  | i        |
| Website Upgrade         | 3,152.28  |           |           | i        |
| SAFAS Development       | 4,000.00  |           |           | ĺ        |
| Website Security        | 1,710.00  | 99