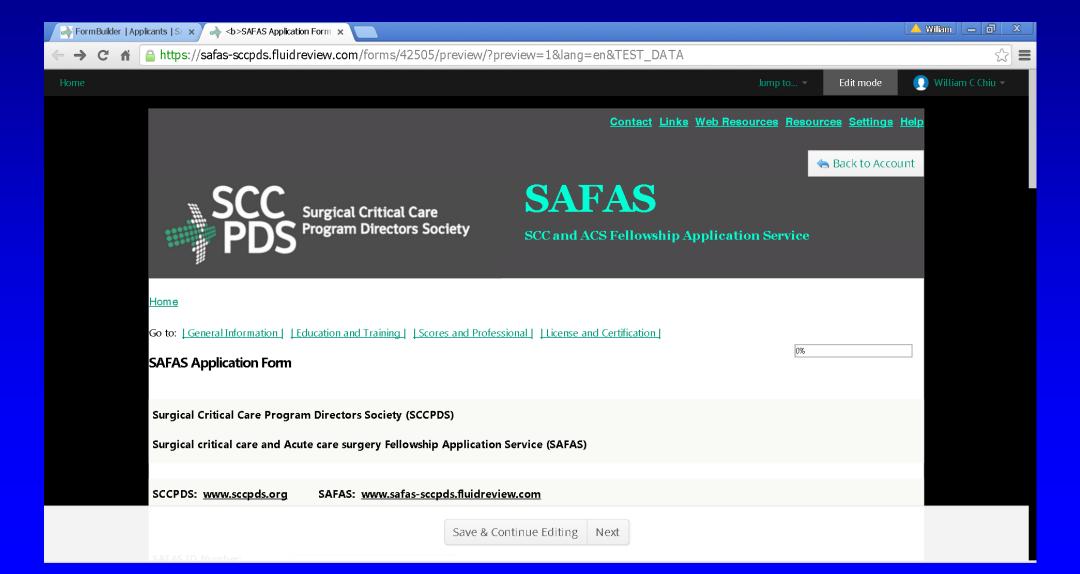

cational institutions, and foundations around the world.



#### SurveyMonkey

- FluidReview is a subsidiary company of SurveyMonkey
  - World's leading online survey platform



#### **SAFAS Home Page**



#### Applicants



#### **SAFAS** Analytics



#### NRMP Match?





## Residency Complete Before Starting Fellowship?

Applicants = 217Yes = 95%, No = 5%



#### Fellowship Type





#### **Fellowship Length**

Applicants = 217 1 or 2 Years = 54%, 1 Year = 34%, 2 Years = 12%



#### Gender



#### **Medical Degree**



#### **Specialty**





#### **Current Address State**





#### Year of Birth



#### **Top 24 Programs**

#### **Number of Applicants**



#### **SAFAS Home Page**



#### **Applicant Instructions**



#### **Applicant Home Page**











#### **Application Form**



#### **Application Form**



#### **Program Selection Form**



#### **Program Selection Form**



#### **Program Selection Form**



## **Program Selection Form**



## Recommender Page



## Recommender Page



## Reviewer Home Page



## Reviewer Home Page



## SAFAS Users



#### **SAFAS Administrator**

- SAFAS Administrator
- SCCPDS Webmaster

- Dora Russell
- webmaster@sccpds.org
- (410) 328-9878

### **Administrator Dashboard**



## **Activity Feed**



## **Configure Settings**



## Workflow Designer



## Manage Users



#### **Assume Role**



## Manage Applicants



## Manage Application



## Manage Reviewers



## **Manage Teams**



## **Analyze Data**



#### **Contact Administrator**



#### **SAFAS Administrator**



## **Open / Close Dates**

• Proposal:

- Close: D