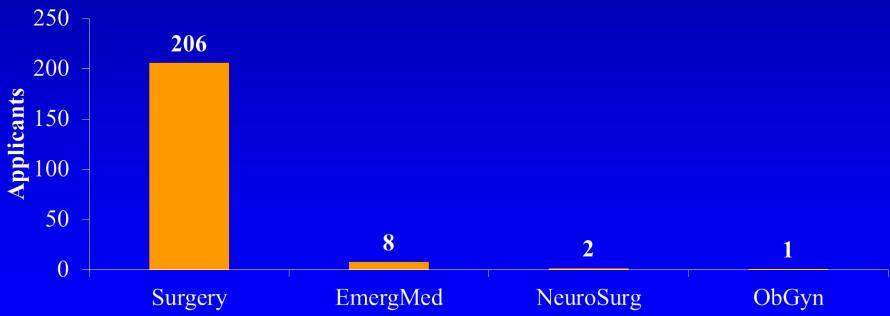

015: Abandoned freelance developer
- 02/2015: Contracted with professional developer
- 03/2015: SAFAS launch

#### **FluidReview**

• Leading online application management platform on the Web, powering the application processes of organizations, educational institutions, and foundations around the world.



#### SurveyMonkey

- FluidReview is a subsidiary company of SurveyMonkey
  - World's leading online survey platform



#### **SAFAS Home Page**



#### Applicants



#### **SAFAS** Analytics



#### NRMP Match?





## Residency Complete Before Starting Fellowship?

Applicants = 217Yes = 95%, No = 5%



#### Fellowship Type





#### **Fellowship Length**

Applicants = 217 1 or 2 Years = 54%, 1 Year = 34%, 2 Years = 12%



#### Gender



#### **Medical Degree**



#### **Specialty**





#### **Current Address State**





#### Year of Birth



#### **Top 24 Programs**

#### **Number of Applicants**



#### **SAFAS Home Page**



#### **Applicant Instructions**



#### **Applicant Home Page**











#### **Application Form**



#### **Application Form**



#### **Program Selection Form**



#### **Program Selection Form**



#### **Program Selection Form**



## **Program Selection Form**



## Recommender Page



## Recommender Page



## Reviewer Home Page



## Reviewer Home Page



## SAFAS Users



#### **SAFAS Administrator**

- SAFAS Administrator
- SCCPDS Webmaster

- Dora Russell
- webmaster@sccpds.org
- (410) 328-9878

### **Administrator Dashboard**



## **Activity Feed**



## **Configure Settings**



## Workflow Designer



## Manage Users



#### **As