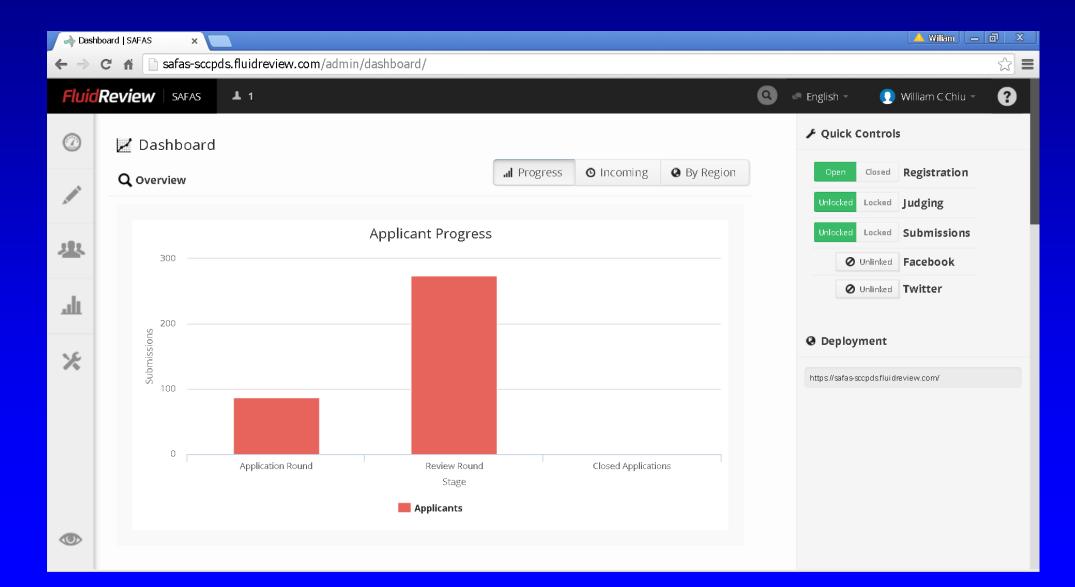

ears = 54%, 1 Year = 34%, 2 Years = 12%



#### Gender



#### **Medical Degree**



#### **Specialty**





#### **Current Address State**





#### Year of Birth



#### **Top 24 Programs**

#### **Number of Applicants**



#### **SAFAS Home Page**



#### **Applicant Instructions**



#### **Applicant Home Page**











#### **Application Form**



#### **Application Form**



#### **Program Selection Form**



#### **Program Selection Form**



#### **Program Selection Form**



## **Program Selection Form**



## Recommender Page



## Recommender Page



## Reviewer Home Page



## Reviewer Home Page



## SAFAS Users



#### **SAFAS Administrator**

- SAFAS Administrator
- SCCPDS Webmaster

- Dora Russell
- webmaster@sccpds.org
- (410) 328-9878

### **Administrator Dashboard**



## **Activity Feed**



## **Configure Settings**



## Workflow Designer



## Manage Users



#### **Assume Role**



## Manage Applicants



## Manage Application



## Manage Reviewers



## **Manage Teams**



## **Analyze Data**



#### **Contact Administrator**



#### **SAFAS Administrator**



## **Open / Close Dates**

• Proposal:

- Close: December 1 annually

- Offline: 1 month for archiving / updating

- Open: January 2 annually

## E-mail Triggers

• Applicants:

- Application submitted
- Each LOR uploaded
- Each SLOR uploaded

## E-mail Triggers

• Reviewers:

- Each application submitted for your Program
- Each LOR uploaded
- Each SLOR uploaded

## E-mail Triggers

#### • Proposal:

- No change in automated E-mail notifications
- Unable to individualize triggers
- Reviewe