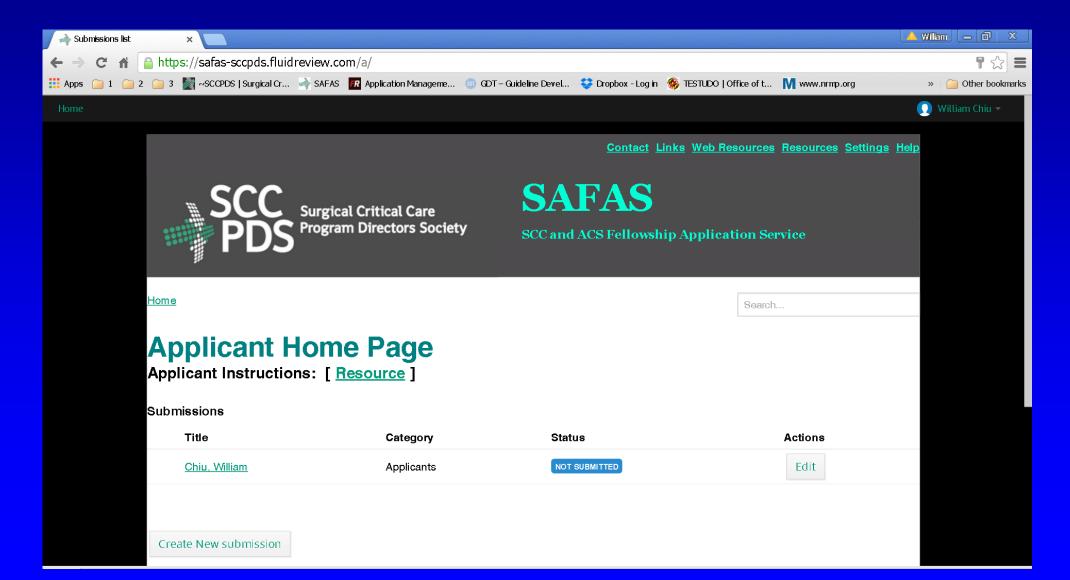

ation processes of organizations, educational institutions, and foundations around the world.



#### SurveyMonkey

- FluidReview is a subsidiary company of SurveyMonkey
  - World's leading online survey platform



#### **SAFAS Home Page**



#### Applicants



#### **SAFAS** Analytics



#### NRMP Match?





## Residency Complete Before Starting Fellowship?

Applicants = 217Yes = 95%, No = 5%



#### Fellowship Type





#### **Fellowship Length**

Applicants = 217 1 or 2 Years = 54%, 1 Year = 34%, 2 Years = 12%



#### Gender



#### **Medical Degree**



#### **Specialty**





#### **Current Address State**





#### Year of Birth



#### **Top 24 Programs**

#### **Number of Applicants**



#### **SAFAS Home Page**



#### **Applicant Instructions**



#### **Applicant Home Page**











#### **Application Form**



#### **Application Form**



#### **Program Selection Form**



#### **Program Selection Form**



#### **Program Selection Form**



## **Program Selection Form**



## Recommender Page



## Recommender Page



## Reviewer Home Page



## Reviewer Home Page



## SAFAS Users



#### **SAFAS Administrator**

- SAFAS Administrator
- SCCPDS Webmaster

- Dora Russell
- webmaster@sccpds.org
- (410) 328-9878

### **Administrator Dashboard**



## **Activity Feed**



## **Configure Settings**



## Workflow Designer



## Manage Users



#### **Assume Role**



## Manage Applicants



## Manage Application



## Manage Reviewers



## **Manage Teams**



## **Analyze Data**



#### **Contact Administrator**



#### **SAFAS Administrator**



## **Open / C