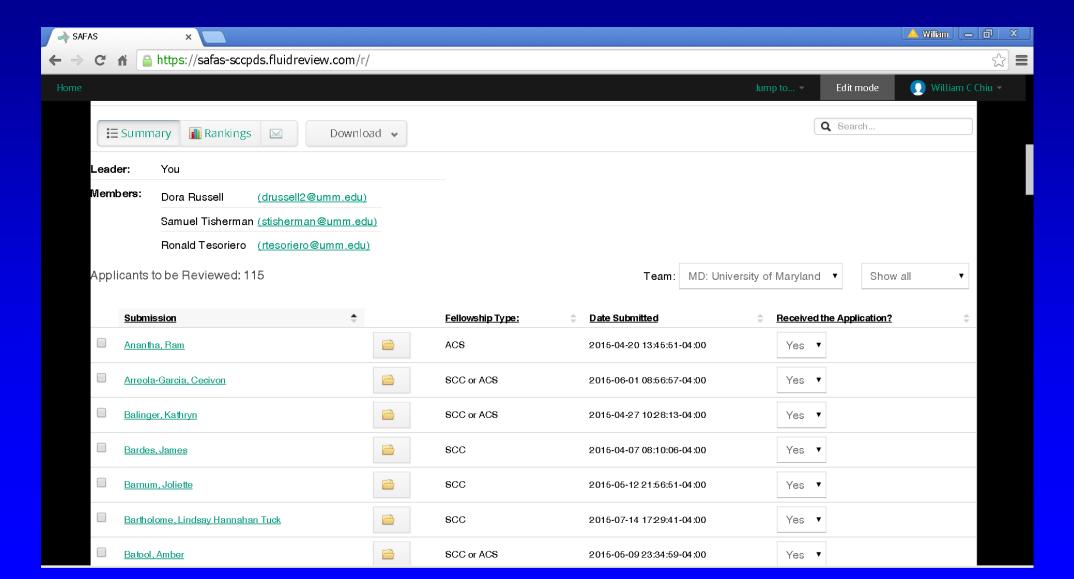

Match?





## Residency Complete Before Starting Fellowship?

Applicants = 217Yes = 95%, No = 5%



#### Fellowship Type





#### **Fellowship Length**

Applicants = 217 1 or 2 Years = 54%, 1 Year = 34%, 2 Years = 12%



#### Gender



#### **Medical Degree**



#### **Specialty**





#### **Current Address State**





#### Year of Birth



#### **Top 24 Programs**

#### **Number of Applicants**



#### **SAFAS Home Page**



#### **Applicant Instructions**



#### **Applicant Home Page**











#### **Application Form**



#### **Application Form**



#### **Program Selection Form**



#### **Program Selection Form**



#### **Program Selection Form**



## **Program Selection Form**



## Recommender Page



## Recommender Page



## Reviewer Home Page



## Reviewer Home Page



## SAFAS Users



#### **SAFAS Administrator**

- SAFAS Administrator
- SCCPDS Webmaster

- Dora Russell
- webmaster@sccpds.org
- (410) 328-9878

### **Administrator Dashboard**



## **Activity Feed**



## **Configure Settings**



## Workflow Designer



## Manage Users



#### **Assume Role**



## Manage Applicants



## Manage Application



## Manage Reviewers



## **Manage Teams**



## **Analyze Data**



#### **Contact Administrator**



#### **SAFAS Administrator**



## **Open / Close Dates**

• Proposal:

- Close: December 1 annually

- Offline: 1 month for archiving / updating

- Open: January 2 annually

## E-mail Triggers

• Applicants:

- Application submitted
- Each LOR uploaded
- Each SLOR uploaded

## E-mail Triggers

• Reviewers:

- Each application submitted for yo