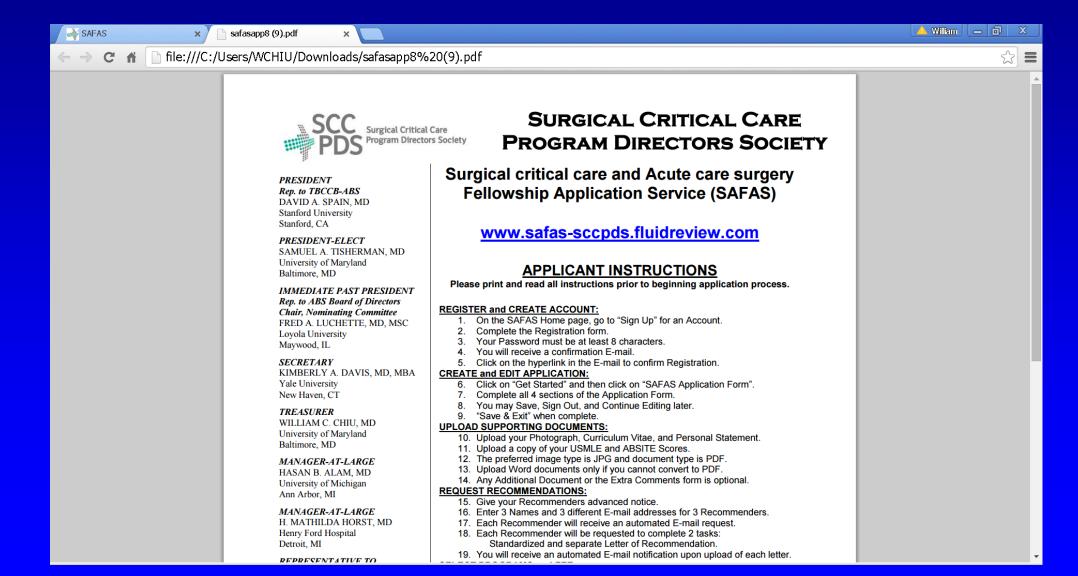

on the Web, powering the application processes of organizations, educational institutions, and foundations around the world.



#### SurveyMonkey

- FluidReview is a subsidiary company of SurveyMonkey
  - World's leading online survey platform



#### **SAFAS Home Page**



#### Applicants



#### **SAFAS** Analytics



#### NRMP Match?





## Residency Complete Before Starting Fellowship?

Applicants = 217Yes = 95%, No = 5%



#### Fellowship Type





#### **Fellowship Length**

Applicants = 217 1 or 2 Years = 54%, 1 Year = 34%, 2 Years = 12%



#### Gender



#### **Medical Degree**



#### **Specialty**





#### **Current Address State**





#### Year of Birth



#### **Top 24 Programs**

#### **Number of Applicants**



#### **SAFAS Home Page**



#### **Applicant Instructions**



#### **Applicant Home Page**











#### **Application Form**



#### **Application Form**



#### **Program Selection Form**



#### **Program Selection Form**



#### **Program Selection Form**



## **Program Selection Form**



## Recommender Page



## Recommender Page



## Reviewer Home Page



## Reviewer Home Page



## SAFAS Users



#### **SAFAS Administrator**

- SAFAS Administrator
- SCCPDS Webmaster

- Dora Russell
- webmaster@sccpds.org
- (410) 328-9878

### **Administrator Dashboard**



## **Activity Feed**



## **Configure Settings**



## Workflow Designer



## Manage Users



#### **Assume Role**



## Manage Applicants



## Manage Application



## Manage Reviewers



## **Manage Teams**



## **Analyze Data**



#### **Contact Administrator**



#### **SAFAS