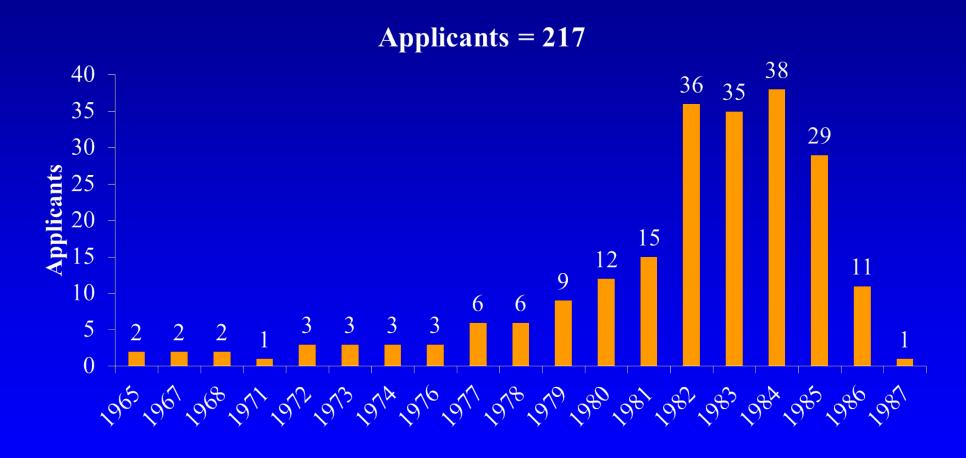

## Residency Complete Before Starting Fellowship?

Applicants = 217Yes = 95%, No = 5%

#### **Fellowship Length**

Applicants = 217 1 or 2 Years = 54%, 1 Year = 34%, 2 Years = 12%