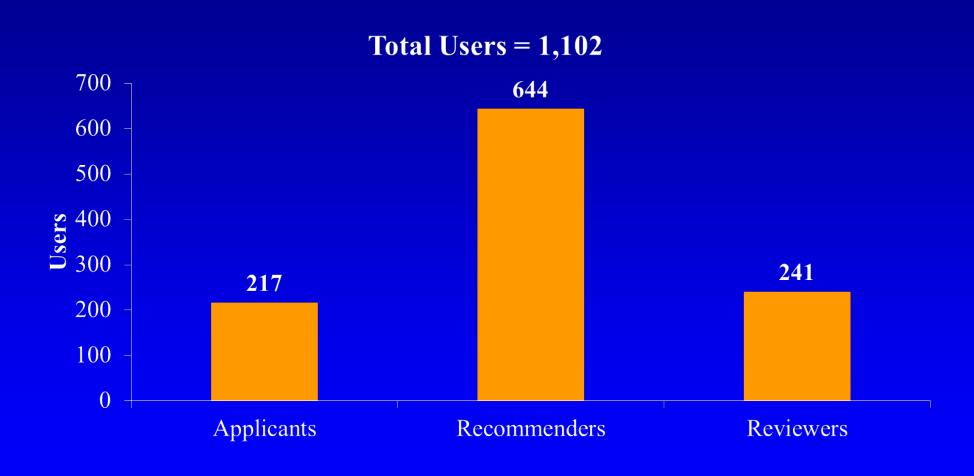

sidency Complete Before Starting Fellowship?

Applicants = 217Yes = 95%, No = 5%



#### Fellowship Type





#### **Fellowship Length**

Applicants = 217 1 or 2 Years = 54%, 1 Year = 34%, 2 Years = 12%



#### Gender



#### **Medical Degree**



#### **Specialty**





#### **Current Address State**





#### Year of Birth



#### **Top 24 Programs**

#### **Number of Applicants**



#### **SAFAS Home Page**



#### **Applicant Instructions**



#### **Applicant Home Page**











#### **Application Form**



#### **Application Form**



#### **Program Selection Form**



#### **Program Selection Form**



#### **Program Selection Form**



## **Program Selection Form**



## Recommender Page



## Recommender Page



## Reviewer Home Page



## Reviewer Home Page



## SAFAS Users



#### **SAFAS Administrator**

- SAFAS Administrator
- SCCPDS Webmaster

- Dora Russell
- webmaster@sccpds.org
- (410) 328-9878

### **Administrator Dashboard**



## **Activity Feed**



## **Configure Settings**



## Workflow Designer



## Manage Users



#### **Assume Role**



## Manage Applicants



## Manage Application



## Manage Reviewers



## **Manage Teams**



## **Analyze Data**



#### **Contact Administrator**



#### **SAFAS Administrator**



## **Open / Close Dates**

• Proposal:

- Close: December 1 annually

- Offline: 1 month for archiving / updating

- Open: January 2 annually

## E-mail Triggers

• Applicants:

- Application submitted
- Each LOR uploaded
- Each SLOR uploaded

## E-mail Triggers

• Reviewers:

- Each application submitted for your Program
- Each