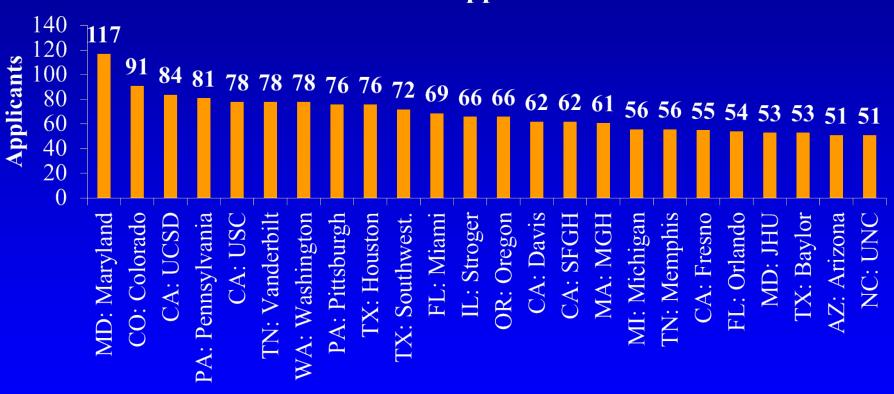

FluidReview**

• Leading online application management platform on the Web, powering the application processes of organizations, educational institutions, and foundations around the world.



#### SurveyMonkey

- FluidReview is a subsidiary company of SurveyMonkey
  - World's leading online survey platform



#### **SAFAS Home Page**



#### Applicants



#### **SAFAS** Analytics



#### NRMP Match?





## Residency Complete Before Starting Fellowship?

Applicants = 217Yes = 95%, No = 5%



#### Fellowship Type





#### **Fellowship Length**

Applicants = 217 1 or 2 Years = 54%, 1 Year = 34%, 2 Years = 12%



#### Gender



#### **Medical Degree**



#### **Specialty**





#### **Current Address State**





#### Year of Birth



#### **Top 24 Programs**

#### **Number of Applicants**



#### **SAFAS Home Page**



#### **Applicant Instructions**



#### **Applicant Home Page**











#### **Application Form**



#### **Application Form**



#### **Program Selection Form**



#### **Program Selection Form**



#### **Program Selection Form**



## **Program Selection Form**



## Recommender Page



## Recommender Page



## Reviewer Home Page



## Reviewer Home Page



## SAFAS Users



#### **SAFAS Administrator**

- SAFAS Administrator
- SCCPDS Webmaster

- Dora Russell
- webmaster@sccpds.org
- (410) 328-9878

### **Administrator Dashboard**



## **Activity Feed**



## **Configure Settings**



## Workflow Designer



## Manage Users



#### **Assume Role**



## Manage Applicants



## Manage Application



## Manage Reviewers



## **Manage Teams**



## **An