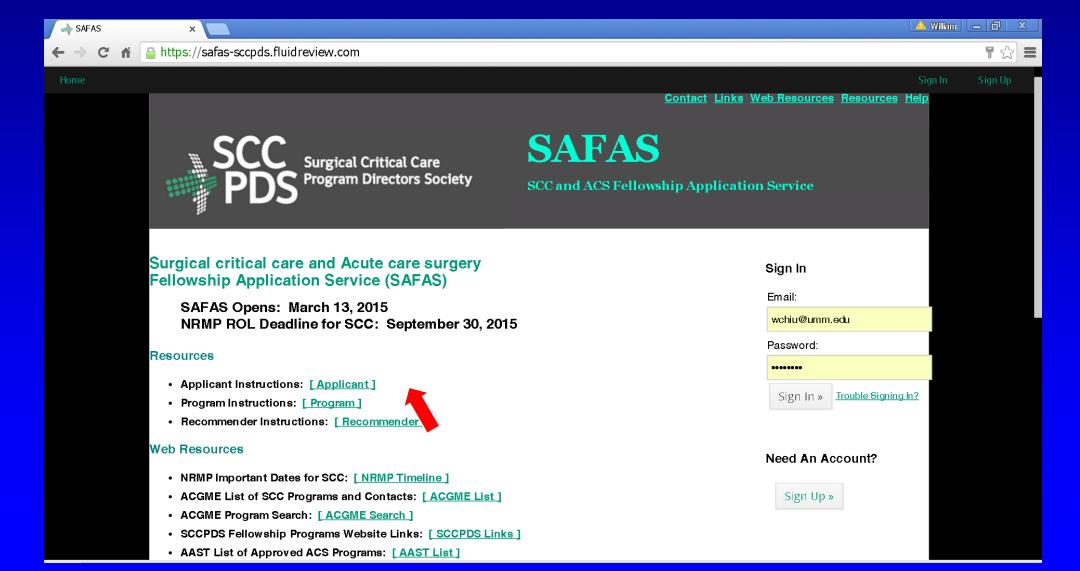

ine application management platform on the Web, powering the application processes of organizations, educational institutions, and foundations around the world.



#### SurveyMonkey

- FluidReview is a subsidiary company of SurveyMonkey
  - World's leading online survey platform



#### **SAFAS Home Page**



#### Applicants



#### **SAFAS** Analytics



#### NRMP Match?





## Residency Complete Before Starting Fellowship?

Applicants = 217Yes = 95%, No = 5%



#### Fellowship Type





#### **Fellowship Length**

Applicants = 217 1 or 2 Years = 54%, 1 Year = 34%, 2 Years = 12%



#### Gender



#### **Medical Degree**



#### **Specialty**





#### **Current Address State**





#### Year of Birth



#### **Top 24 Programs**

#### **Number of Applicants**



#### **SAFAS Home Page**



#### **Applicant Instructions**



#### **Applicant Home Page**











#### **Application Form**



#### **Application Form**



#### **Program Selection Form**



#### **Program Selection Form**



#### **Program Selection Form**



## **Program Selection Form**



## Recommender Page



## Recommender Page



## Reviewer Home Page



## Reviewer Home Page



## SAFAS Users



#### **SAFAS Administrator**

- SAFAS Administrator
- SCCPDS Webmaster

- Dora Russell
- webmaster@sccpds.org
- (410) 328-9878

### **Administrator Dashboard**



## **Activity Feed**



## **Configure Settings**



## Workflow Designer



## Manage Users



#### **Assume Role**



## Manage Applicants



## Manage Application



## Manage Reviewers



## **Manage Teams**



## **Analyze Data**



#### **Conta