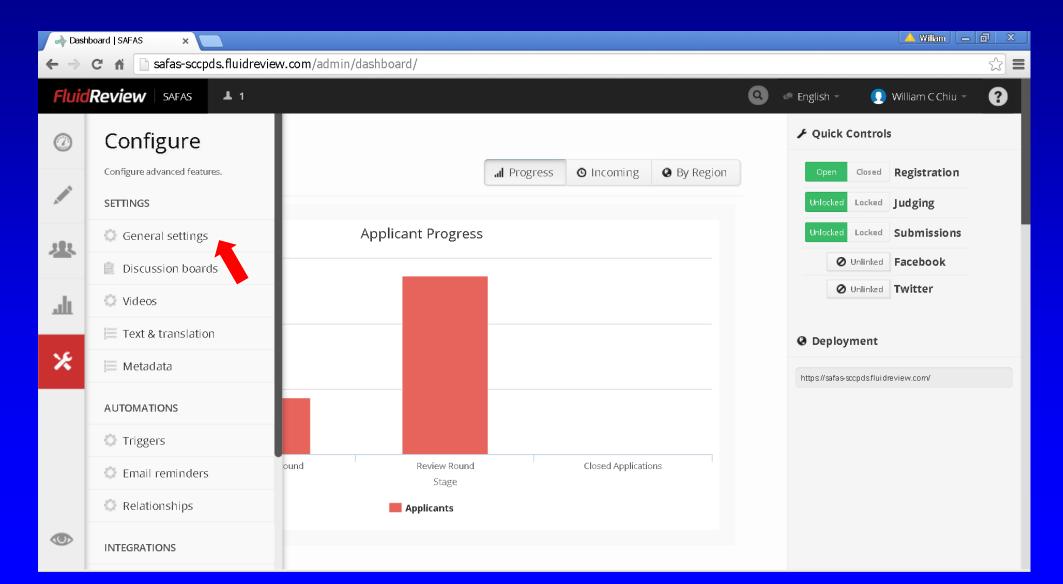

r



#### **Medical Degree**



#### **Specialty**





#### **Current Address State**





#### Year of Birth



#### **Top 24 Programs**

#### **Number of Applicants**



#### **SAFAS Home Page**



#### **Applicant Instructions**



#### **Applicant Home Page**











#### **Application Form**



#### **Application Form**



#### **Program Selection Form**



#### **Program Selection Form**



#### **Program Selection Form**



## **Program Selection Form**



## Recommender Page



## Recommender Page



## Reviewer Home Page



## Reviewer Home Page



## SAFAS Users



#### **SAFAS Administrator**

- SAFAS Administrator
- SCCPDS Webmaster

- Dora Russell
- webmaster@sccpds.org
- (410) 328-9878

### **Administrator Dashboard**



## **Activity Feed**



## **Configure Settings**



## Workflow Designer



## Manage Users



#### **Assume Role**



## Manage Applicants



## Manage Application



## Manage Reviewers



## **Manage Teams**



## **Analyze Data**



#### **Contact Administrator**



#### **SAFAS Administrator**



## **Open / Close Dates**

• Proposal:

- Close: December 1 annually

- Offline: 1 month for archiving / updating

- Open: January 2 annually

## E-mail Triggers

• Applicants:

- Application submitted
- Each LOR uploaded
- Each SLOR uploaded

## E-mail Triggers

• Reviewers:

- Each application submitted for your Program
- Each LOR uploaded
- Each SLOR uploaded

## E-mail Triggers

#### • Proposal:

- No change in automated E-mail notifications
- Unable to individualize triggers
- Reviewers may unsubscribe to E-mail notifications

## **Trea