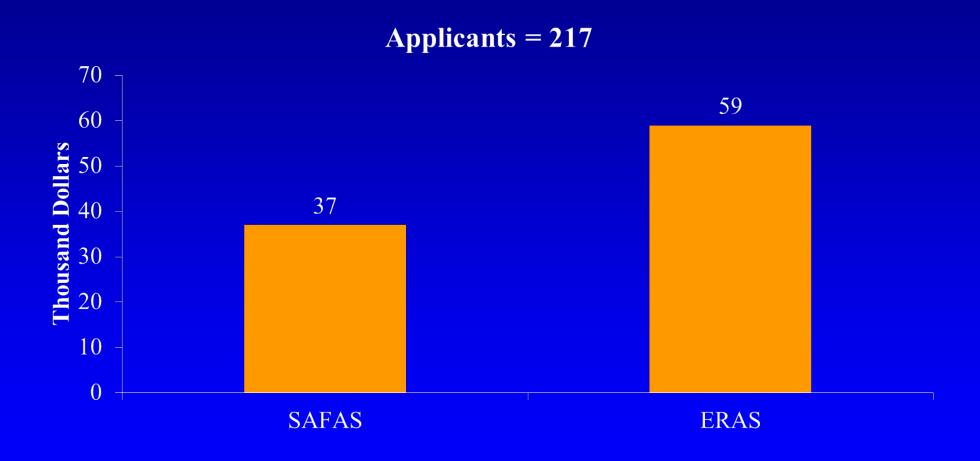

## **Applicant Cost**

| Programs   | ERAS       | SAFAS             |
|------------|------------|-------------------|
| Up to 10   | \$ 105     | \$ 10 each        |
| 11 – 20    | \$ 11 each | <b>\$ 10 each</b> |
| 21 – 30    | \$ 15 each | <b>\$ 10 each</b> |
| 31 or more | \$ 26 each | <b>\$ 10 each</b> |

## 2015 Revenue Comparison