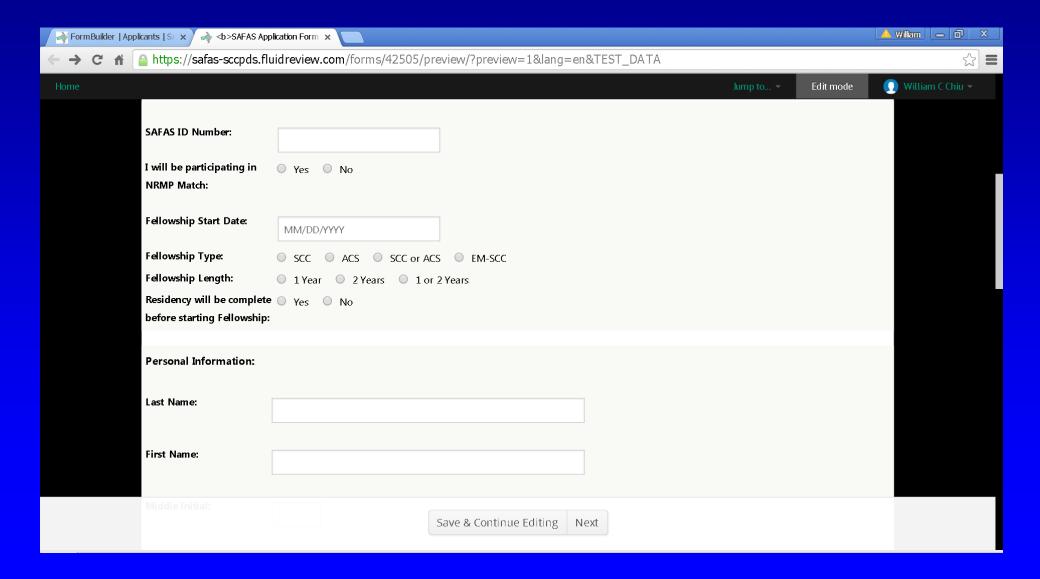

undations around the world.



#### SurveyMonkey

- FluidReview is a subsidiary company of SurveyMonkey
  - World's leading online survey platform



#### **SAFAS Home Page**



#### Applicants



#### **SAFAS** Analytics



#### NRMP Match?





## Residency Complete Before Starting Fellowship?

Applicants = 217Yes = 95%, No = 5%



#### Fellowship Type





#### **Fellowship Length**

Applicants = 217 1 or 2 Years = 54%, 1 Year = 34%, 2 Years = 12%



#### Gender



#### **Medical Degree**



#### **Specialty**





#### **Current Address State**





#### Year of Birth



#### **Top 24 Programs**

#### **Number of Applicants**



#### **SAFAS Home Page**



#### **Applicant Instructions**



#### **Applicant Home Page**











#### **Application Form**



#### **Application Form**



#### **Program Selection Form**



#### **Program Selection Form**



#### **Program Selection Form**



## **Program Selection Form**



## Recommender Page



## Recommender Page



## Reviewer Home Page



## Reviewer Home Page



## SAFAS Users



#### **SAFAS Administrator**

- SAFAS Administrator
- SCCPDS Webmaster

- Dora Russell
- webmaster@sccpds.org
- (410) 328-9878

### **Administrator Dashboard**



## **Activity Feed**



## **Configure Settings**



## Workflow Designer



## Manage Users



#### **Assume Role**



## Manage Applicants



## Manage Application



## Manage Reviewers



## **Manage Teams**



## **Analyze Data**



#### **Contact Administrator**



#### **SAFAS Administrator**



## **Open / Close Dates**

• Proposal:

- Close: December 1 annually

- Offline