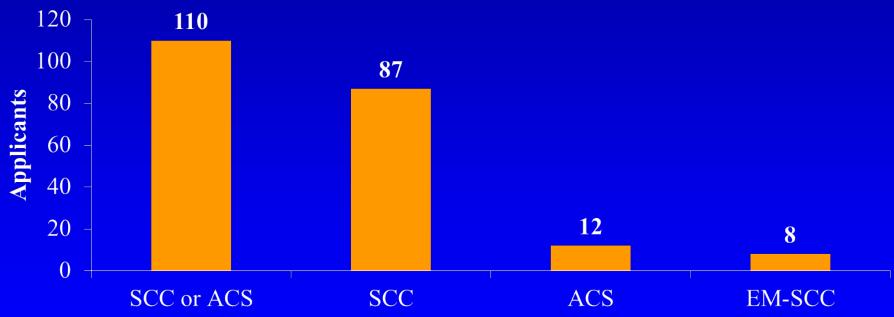

sssion on standard application
- 12/2013: Proposal for Fellowship Application Service
- 02/2014: SAFAS "under construction"
- 05/2014: Initial beta testing
- 02/2015: Abandoned freelance developer
- 02/2015: Contracted with professional developer
- 03/2015: SAFAS launch

#### **FluidReview**

• Leading online application management platform on the Web, powering the application processes of organizations, educational institutions, and foundations around the world.



#### SurveyMonkey

- FluidReview is a subsidiary company of SurveyMonkey
  - World's leading online survey platform



#### **SAFAS Home Page**



#### Applicants



#### **SAFAS** Analytics



#### NRMP Match?





## Residency Complete Before Starting Fellowship?

Applicants = 217Yes = 95%, No = 5%



#### Fellowship Type





#### **Fellowship Length**

Applicants = 217 1 or 2 Years = 54%, 1 Year = 34%, 2 Years = 12%



#### Gender



#### **Medical Degree**



#### **Specialty**





#### **Current Address State**





#### Year of Birth



#### **Top 24 Programs**

#### **Number of Applicants**



#### **SAFAS Home Page**



#### **Applicant Instructions**



#### **Applicant Home Page**











#### **Application Form**



#### **Application Form**



#### **Program Selection Form**



#### **Program Selection Form**



#### **Program Selection Form**



## **Program Selection Form**



## Recommender Page



## Recommender Page



## Reviewer Home Page



## Reviewer Home Page



## SAFAS Users



#### **SAFAS Administrator**

- SAFAS Administrator
- SCCPDS Webmaster

- Dora Russell
- webmaster@sccpds.