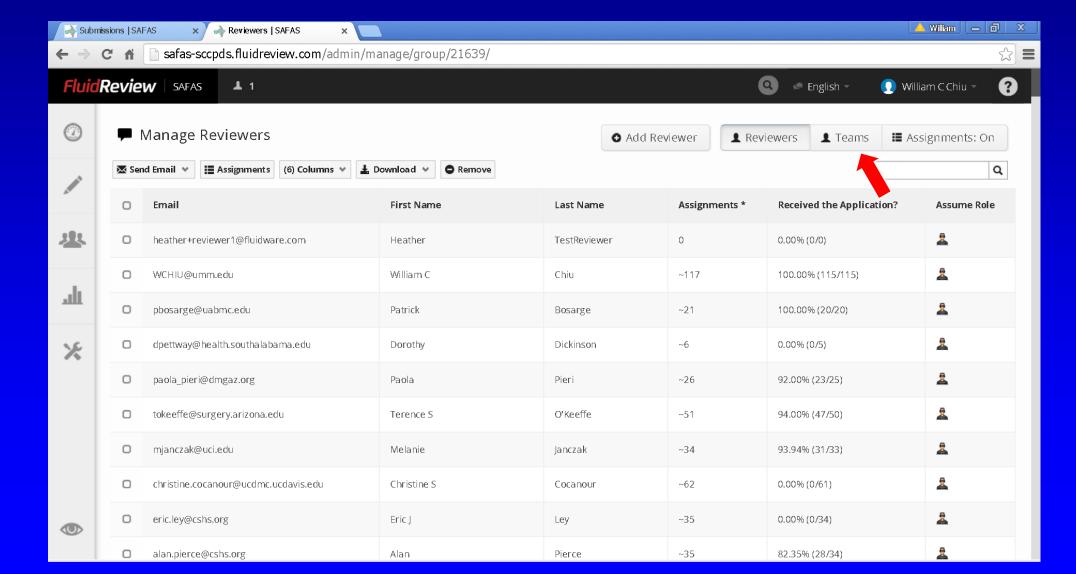

#### **Number of Applicants**



#### **SAFAS Home Page**



#### **Applicant Instructions**



#### **Applicant Home Page**











#### **Application Form**



#### **Application Form**



#### **Program Selection Form**



#### **Program Selection Form**



#### **Program Selection Form**



## **Program Selection Form**



## Recommender Page



## Recommender Page



## Reviewer Home Page



## Reviewer Home Page



## SAFAS Users



#### **SAFAS Administrator**

- SAFAS Administrator
- SCCPDS Webmaster

- Dora Russell
- webmaster@sccpds.org
- (410) 328-9878

### **Administrator Dashboard**



## **Activity Feed**



## **Configure Settings**



## Workflow Designer



## Manage Users



#### **Assume Role**



## Manage Applicants



## Manage Application



## Manage Reviewers



## **Manage Teams**



## **Analyze Data**



#### **Contact Administrator**



#### **SAFAS Administrator**



## **Open / Close Dates**

• Proposal:

- Close: December 1 annually

- Offline: 1 month for archiving / updating

- Open: January 2 annually

## E-mail Triggers

• Applicants:

- Application submitted
- Each LOR uploaded
- Each SLOR uploaded

## E-mail Triggers

• Reviewers:

- Each application submitted for your Program
- Each LOR uploaded
- Each SLOR uploaded

## E-mail Triggers

#### • Proposal:

- No change in automated E-mail notifications
- Unable to individualize triggers
- Reviewers may unsubscribe to E-mail notifications

## **Treasurer's Report**



## **Balance Sheet**

**Surgical Critical Care Program Directors Society** 

2015 Balance Sheet and 2016 Proposed Budge